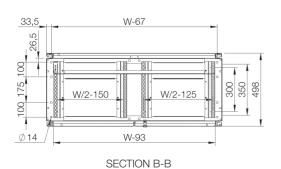

Base units with mounting plate | Mild steel

| Enclosure dimensions |      | Mounting plate dimensions |     | Usable depth |       |          |
|----------------------|------|---------------------------|-----|--------------|-------|----------|
| Н                    | W    | D                         | h   | w            | d     | Item no. |
| 700                  | 600  | 500                       | 590 | 499          | 470,5 | MPC063R5 |
| 700                  | 800  | 500                       | 590 | 699          | 470,5 | MPC083R5 |
| 700                  | 1000 | 500                       | 590 | 899          | 470,5 | MPC103R5 |
| 700                  | 1200 | 500                       | 590 | 1099         | 470,5 | MPC123R5 |
| 700                  | 1600 | 500                       | 590 | 1499         | 470,5 | MPC163R5 |

Note: Only 1200 mm and 1600 mm wide consoles have double door.