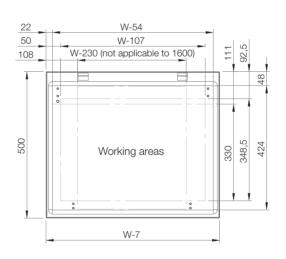

Base units with mounting plate | Mild steel

| Enclosure dimensions |      | Mounting plate dimensions |     | Usable depth |       |          |
|----------------------|------|---------------------------|-----|--------------|-------|----------|
| Н                    | W    | D                         | h   | w            | d     | Item no. |
| 700                  | 600  | 500                       | 590 | 499          | 470,5 | MPC063R5 |
| 700                  | 800  | 500                       | 590 | 699          | 470,5 | MPC083R5 |
| 700                  | 1000 | 500                       | 590 | 899          | 470,5 | MPC103R5 |
| 700                  | 1200 | 500                       | 590 | 1099         | 470,5 | MPC123R5 |
| 700                  | 1600 | 500                       | 590 | 1499         | 470,5 | MPC163R5 |

## Dimensional drawing | MPC

## Desk unit

Top view Inside panel view