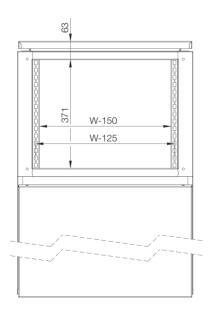

# **Dimensional drawing | MPC**

## Single door

Sectional side view

max. 470,5

70,9

80,9

80,9

80,9

80,9

80,9

80,9

80,

428

SECTION A-A

35\_

Sectional top view

Inside door view