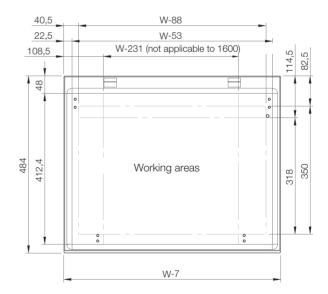

Base units with mounting plate | Mild steel

| Enclosure dimensions |      | Mounting plate dimensions |     | Usable depth |       |          |
|----------------------|------|---------------------------|-----|--------------|-------|----------|
| Н                    | W    | D                         | h   | w            | d     | Item no. |
| 700                  | 600  | 500                       | 590 | 499          | 470,5 | MPC063R5 |
| 700                  | 800  | 500                       | 590 | 699          | 470,5 | MPC083R5 |
| 700                  | 1000 | 500                       | 590 | 899          | 470,5 | MPC103R5 |
| 700                  | 1200 | 500                       | 590 | 1099         | 470,5 | MPC123R5 |
| 700                  | 1600 | 500                       | 590 | 1499         | 470,5 | MPC163R5 |