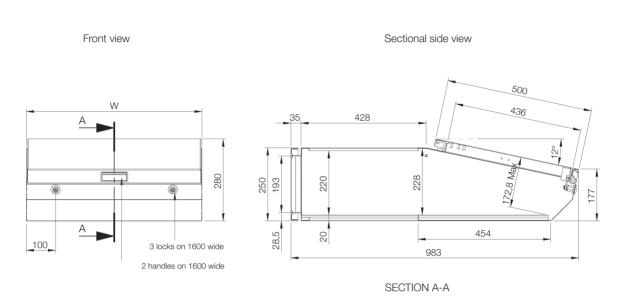

## Doors and panels:

Single folded surface mounted with hinges allowing left and right-hand opening to base door. Top section and desk panels held open by self engage/self release mechanical panel stays. Concealed hinges allowing 90° opening on the desk. Double door on 1200 and 1600 mm wide base units.

### Lock:

Double-bit 3 mm locks for top section and desk unit. For base, two double-bit 3 mm locks. Other options available, see wall mounting section.

Bottom opening in base unit for cable access. Bottom plates for cable glanding supplied as standard.

80,9

80,9

80,

428

SECTION A-A

35\_

Sectional top view

Inside door view