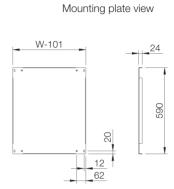

Base units with mounting plate | Mild steel

| Enclosure dimensions |      | Mounting plate dimensions |     | Usable depth |       |          |
|----------------------|------|---------------------------|-----|--------------|-------|----------|
| Н                    | W    | D                         | h   | w            | d     | Item no. |
| 700                  | 600  | 500                       | 590 | 499          | 470,5 | MPC063R5 |
| 700                  | 800  | 500                       | 590 | 699          | 470,5 | MPC083R5 |
| 700                  | 1000 | 500                       | 590 | 899          | 470,5 | MPC103R5 |
| 700                  | 1200 | 500                       | 590 | 1099         | 470,5 | MPC123R5 |
| 700                  | 1600 | 500                       | 590 | 1499         | 470,5 | MPC163R5 |