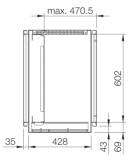

# Dimensional drawing | MPC

Top section units

Sectional side view

SECTION A-A

Sectional top view

Inside panel view