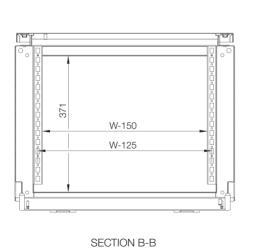

0,9

80,9

80,9

80,9

80,9

80,9

80,9

80,9

80,9

80,9

80,9

80,9

80,9

80,9

80,9

80,9

80,9

80,9

80,9

80,9

80,9

80,9

80,9

80,9

80,9

80,9

80,9

80,9

80,9

80,9

80,9

80,9

80,9

80,9

80,9

80,9

80,9

80,9

80,9

80,9

80,9

80,9

80,9

80,9

80,9

80,9

80,9

80,9

80,9

80,9

80,9

80,9

80,9

80,9

80,9

80,9

80,9

80,9

80,9

80,9

80,9

80,9

80,9

80,9

80,

428

SECTION A-A

35\_



Sectional top view



Inside door view



Double door

Front view



Sectional side view



SECTION A-A

## Sectional top view



Inside right door view



Inside left door view



## Dimensional drawing | MPC

## Desk unit



Top view Inside panel view





# Dimensional drawing | MPC



Top section units



Sectional side view



SECTION A-A

Sectional top view

Inside panel view