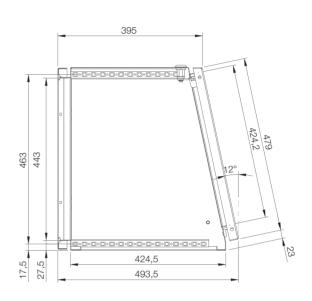

# Dimensional drawing | MPC

Top section units

Sectional side view

SECTION A-A

Sectional top view

Inside panel view

## IP 66 | TYPE 4, 12, 13 | IK 10 (single door); IP 55 | TYPE 12, 13 | IK 10 (double door)

Top section units | Mild steel

| Enclosure dimensions |      |     |          |
|----------------------|------|-----|----------|
| Н                    | W    | D   | Item no. |
| 500                  | 600  | 494 | MPC061R5 |
| 500                  | 800  | 494 | MPC081R5 |
| 500                  | 1000 | 494 | MPC101R5 |
| 500                  | 1200 | 494 | MPC121R5 |
| 500                  | 1600 | 494 | MPC161R5 |