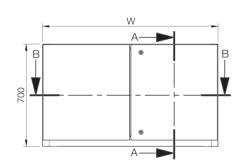

80,9

80,9

80,

428

SECTION A-A

35\_

Sectional top view

Inside door view

Double door

Front view

Sectional side view

SECTION A-A