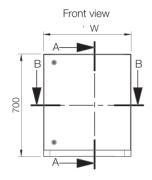

Base units with mounting plate | Mild steel

| Enclosure dimensions |      | Mounting plate dimensions |     | Usable depth |       |          |
|----------------------|------|---------------------------|-----|--------------|-------|----------|
| Н                    | W    | D                         | h   | w            | d     | Item no. |
| 700                  | 600  | 500                       | 590 | 499          | 470,5 | MPC063R5 |
| 700                  | 800  | 500                       | 590 | 699          | 470,5 | MPC083R5 |
| 700                  | 1000 | 500                       | 590 | 899          | 470,5 | MPC103R5 |
| 700                  | 1200 | 500                       | 590 | 1099         | 470,5 | MPC123R5 |
| 700                  | 1600 | 500                       | 590 | 1499         | 470,5 | MPC163R5 |