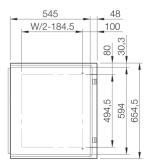

Desk units | Mild steel

| Enclosure dimensions |      |     |          |
|----------------------|------|-----|----------|
| н                    | w    | D   | Item no. |
| 250                  | 600  | 985 | MPC062R5 |
| 250                  | 800  | 985 | MPC082R5 |
| 250                  | 1000 | 985 | MPC102R5 |
| 250                  | 1200 | 985 | MPC122R5 |
| 250                  | 1600 | 985 | MPC162R5 |