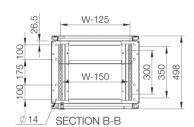

# **Dimensional drawing | MPC**

## Single door

Sectional side view

max. 470,5

70,9

80,9

80,9

80,9

80,9