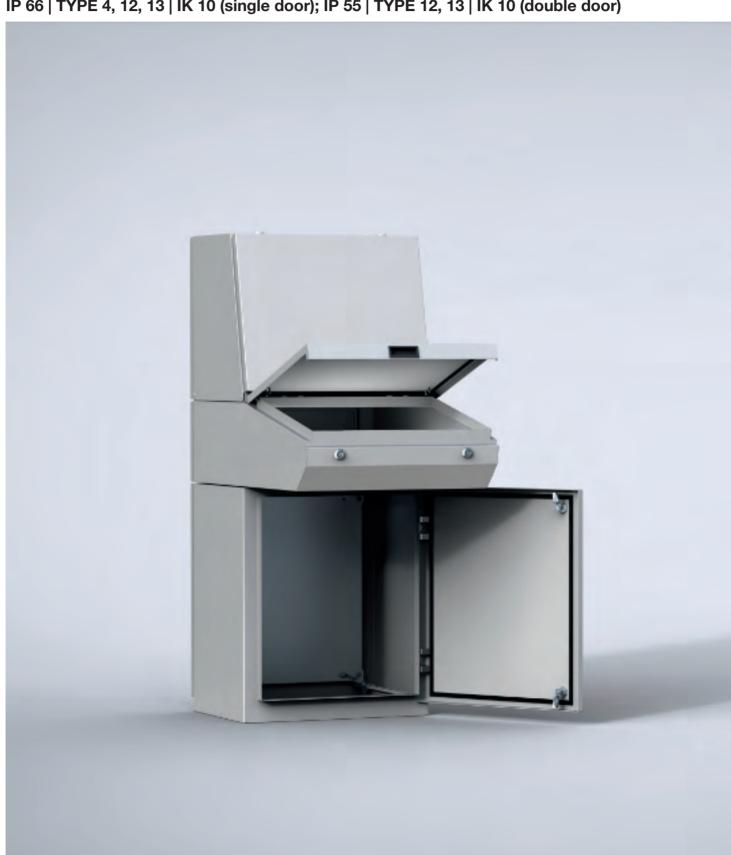

## **Human Machine Interface Console Range**

Modular | MPC

IP 66 | TYPE 4, 12, 13 | IK 10 (single door); IP 55 | TYPE 12, 13 | IK 10 (double door)

### Body:

Folded and seam welded. Console construction counts with a base that provides a distance between the floor and the lower part of the door/s acting as an integrated plinth.

## Doors and panels:

Single folded surface mounted with hinges allowing left and right-hand opening to base door. Top section and desk panels held open by self engage/self release mechanical panel stays. Concealed hinges allowing 90° opening on the desk. Double door on 1200 and 1600 mm wide base units.

### Lock:

Double-bit 3 mm locks for top section and desk unit. For base, two double-bit 3 mm locks. Other options available, see wall mounting section.

Bottom opening in base unit for cable access. Bottom plates for cable glanding supplied as standard.

## Protection:

Single door: IP 66 | TYPE 4, 12, 13 | IK 10. Double door: IP 55 | TYPE 12, 13 | IK 10.

The base unit is provided with a mounting plate as standard. Desk and top section units have mounting plates provided as accessories. All top and base openings can be closed by choosing the appropriate accessory plate. Suitable nuts and washers for the various earthing studs are provided.