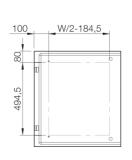

## IP 66 | TYPE 4, 12, 13 | IK 10 (single door); IP 55 | TYPE 12, 13 | IK 10 (double door)

Top section units | Mild steel

| Enclosure dimensions |      |     |          |
|----------------------|------|-----|----------|
| Н                    | W    | D   | Item no. |
| 500                  | 600  | 494 | MPC061R5 |
| 500                  | 800  | 494 | MPC081R5 |
| 500                  | 1000 | 494 | MPC101R5 |
| 500                  | 1200 | 494 | MPC121R5 |
| 500                  | 1600 | 494 | MPC161R5 |