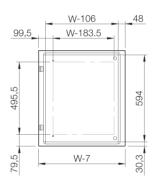

9

80,9

80,9

80,9

80,9

80,9

80,9

80,9

80,9

80,9

80,9

80,9

80,9

80,9

80,9

80,9

80,9

80,9

80,9

80,9

80,9

80,9

80,9

80,9

80,9

80,9

80,9

80,9

80,9

80,9

80,9

80,9

80,9

80,9

80,9

80,9

80,9

80,9

80,9

80,9

80,9

80,9

80,9

80,9

80,9

80,9

80,9

80,9

80,9

80,9

80,9

80,9

80,9

80,9

80,9

80,9

80,9

80,9

80,9

80,9

80,9

80,9

80,9

80,9

80,9

80,9

80,9

80,9

80,9

80,9

80,9

80,9

80,9

80,9

80,9

80,9

80,9

80,9

80,9

80,9

80,9

80,9

80,9

80,9

80,9

80,9

80,9

80,9

80,9

80,9

80,9

80,9

80,9

80,9

80,9

80,9

80,9

80,9

80,9

80,9

80,9

80,9

80,9

80,9

80,9

80,9

80,9

80,9

80,9

80,9

80,9

80,9

80,9

80,9

80,9

80,9

80,9

80,9

80,9

80,9

80,9

80,9

80,

428

SECTION A-A

35\_



Sectional top view



Inside door view



Double door

Front view



Sectional side view



SECTION A-A

## Sectional top view



Inside right door view



Inside left door view



## Dimensional drawing | MPC

## Desk unit



Top view Inside panel view





# Dimensional drawing | MPC



Top section units



Sectional side view



SECTION A-A

Sectional top view

Inside panel view