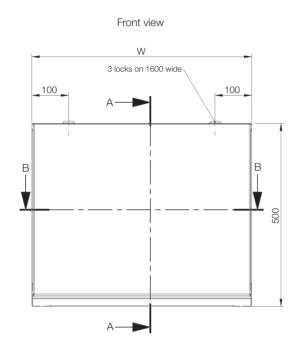

Double door

Front view

Sectional side view

SECTION A-A

## Sectional top view

Inside right door view

Inside left door view