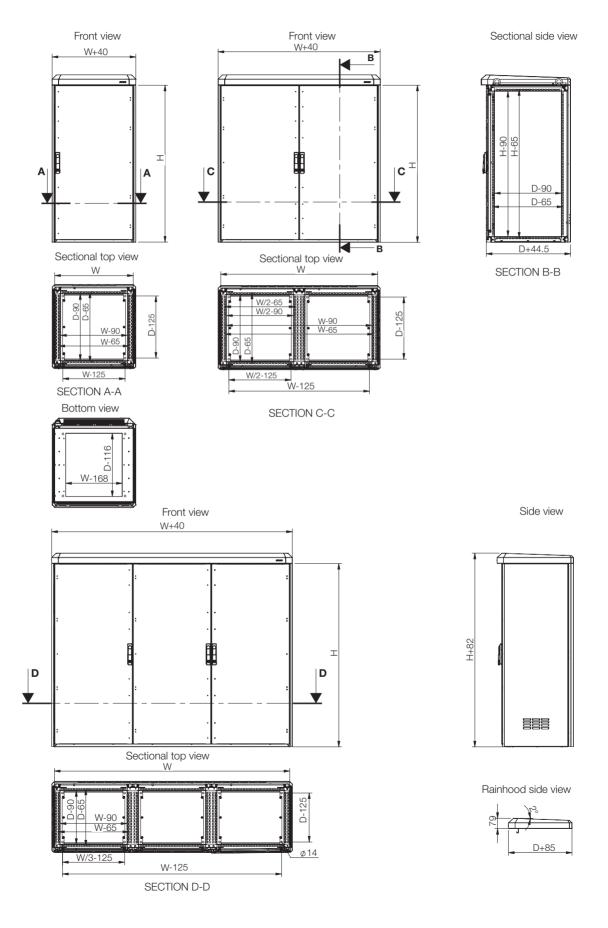

## Dimensional drawing | EKOM

## IP 66 | TYPE 4X, 12, 13 | IK 10

| Enclosure dimensions |      |     |             |           |
|----------------------|------|-----|-------------|-----------|
| Н                    | W    | D   | N° of doors | Item no.  |
| 1200                 | 600  | 600 | 1           | EKOM12066 |
| 1200                 | 800  | 600 | 1           | EKOM12086 |
| 1200                 | 1200 | 600 | 2           | EKOM12126 |
| 1400                 | 600  | 600 | 1           | EKOM14066 |
| 1400                 | 800  | 600 | 1           | EKOM14086 |
| 1400                 | 1800 | 500 | 3           | EKOM14185 |