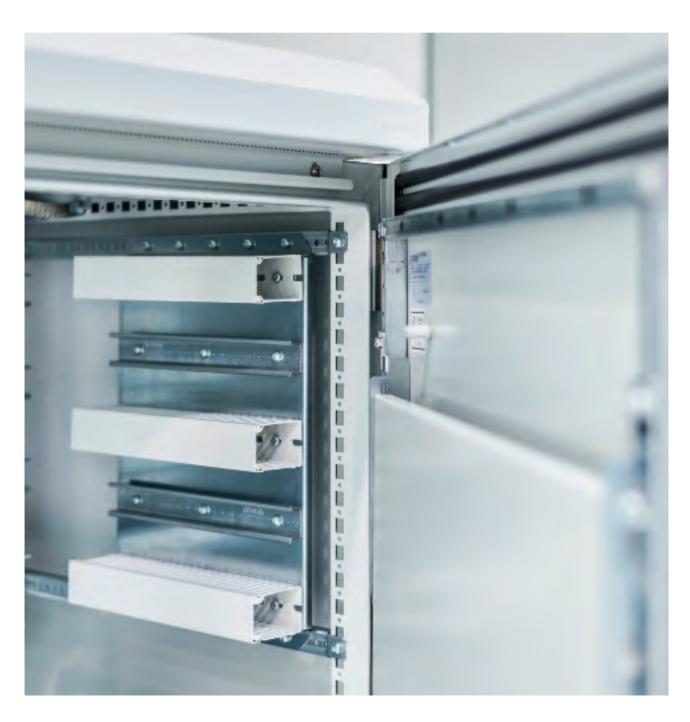

#### Body:

One piece enclosure body. Integrated depth profiles with hole pattern allowing mounting plate to be adjusted in depth. The frame in multiple door versions, is divided into individual modules by means of vertical dividers.

#### Door:

Double walled with top and bottom ventilation openings allowing air flow. Mounted with concealed hinges allowing left or right hand opening. Multiple door version has individual lockable doors.

### Rear panel:

Fastened from the inside. Standard facilities for rear door mounting.

Rear and lateral double walls with top and bottom ventilation openings allowing air flow.