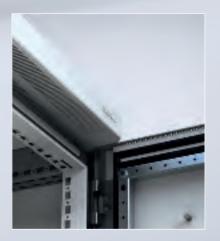

#### Door:

Double walled with top and bottom ventilation openings allowing air flow. Mounted with concealed hinges allowing left or right hand opening. Multiple door version has individual lockable doors.

#### Rainhood:

Sloped rainhood with integrated rain gutter and ventilation channels arround the perimeter.

Espagnolette multiple point locking system. Standard swing handle with security lock.

#### Earthing:

All panels are earthed through their fittings and are equipped with a separate earthing stud.

RAL 7035 structure powder coating 100% polyester.