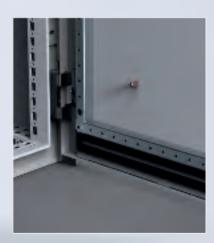

#### Door:

Double walled with top and bottom ventilation openings allowing air flow. Mounted with concealed hinges allowing left or right hand opening. Multiple door version has individual lockable doors.

#### Earthing:

All panels are earthed through their fittings and are equipped with a separate earthing stud.

RAL 7035 structure powder coating 100% polyester.