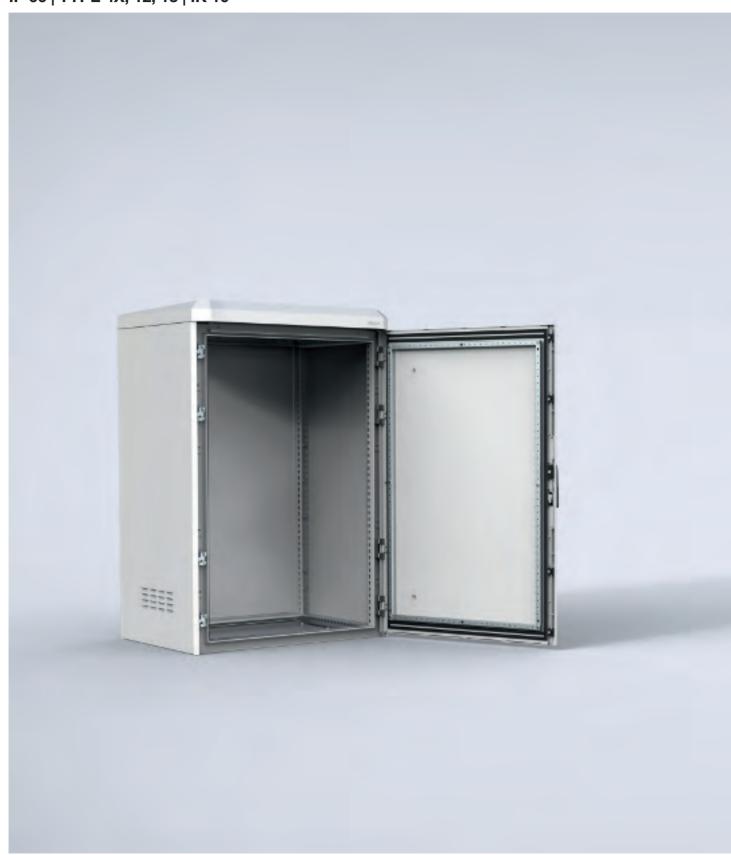

## Floor Standing Enclosures **Aluminium Range**

Double Wall, Compact | EKOM

IP 66 | TYPE 4X, 12, 13 | IK 10

Aluminum AlMg3. Frame: 2 mm. Door: 2 mm. Rear panel: 2 mm. Rain hood: 2 mm. Double wall: 2 mm.

#### Body:

One piece enclosure body. Integrated depth profiles with hole pattern allowing mounting plate to be adjusted in depth. The frame in multiple door versions, is divided into individual modules by means of vertical dividers.

#### Door:

Double walled with top and bottom ventilation openings allowing air flow. Mounted with concealed hinges allowing left or right hand opening. Multiple door version has individual lockable doors.

### Rear panel:

Fastened from the inside. Standard facilities for rear door mounting.

Rear and lateral double walls with top and bottom ventilation openings allowing air flow.

#### Protection:

Corresponds with IP 66 | TYPE 4X, 12, 13 | IK 10, when bottom plate is fitted.